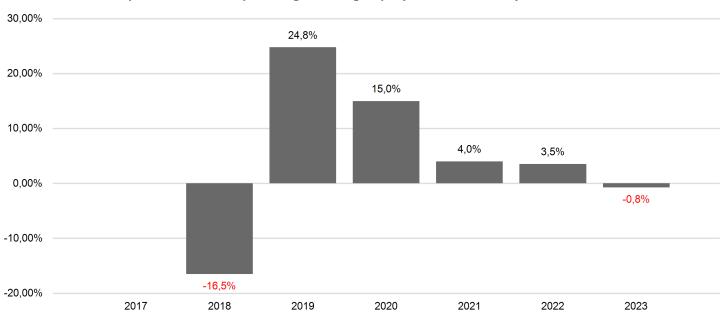

## **Past Performance**

This chart shows the fund's performance as the percentage loss or gain per year over the last 6 years.

Past performance is not a reliable indicator of future performance. Markets could develop very differently in the future. It can help you to assess how the fund has been managed in the past.

Performance is shown after deduction of ongoing charges. Any entry and exit charges are excluded from the calculation.

The unit class was established in 2017.

Performance was calculated in EUR.

Copies of the prospectus (including the management regulations), the "Key Information Document" as well as the annual and semi-annual reports can be obtained free of charge from the Swiss representative FIRST INDEPENDENT FUND SERVICES LTD., Feldeggstrasse 12, CH-8008 Zurich. The paying agent in Switzerland is NPB New Private Bank Ltd, Limmatquai 1, 8001 Zurich.